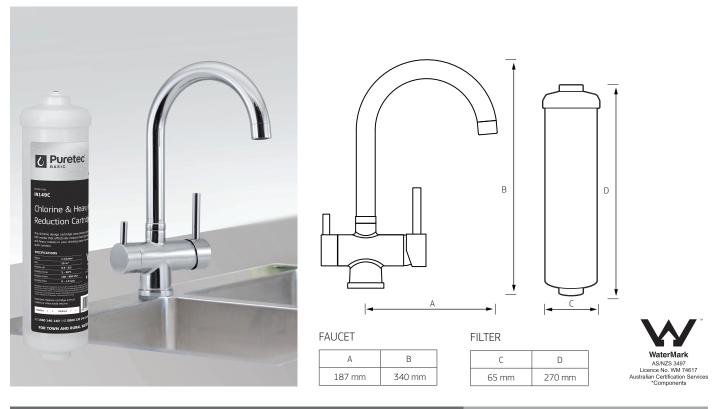

## SPECIFICATIONS

| Model Number:          | IL-TM20                           |
|------------------------|-----------------------------------|
| Replacement Cartridge: | IN149C                            |
| Flow Rate:             | 1.9 Lpm                           |
| Min/Max Temperature:   | 0 - 38 °C (protect from freezing) |
| Min/Max Pressure:      | 100 - 520~ kPa                    |
| Micron Rating:         | 1 micron*                         |
| Capacity:              | 9,500 litres                      |
| Connection:            | ½" BSP (¼" tubing)                |
| Warranty:              | 1 year^                           |