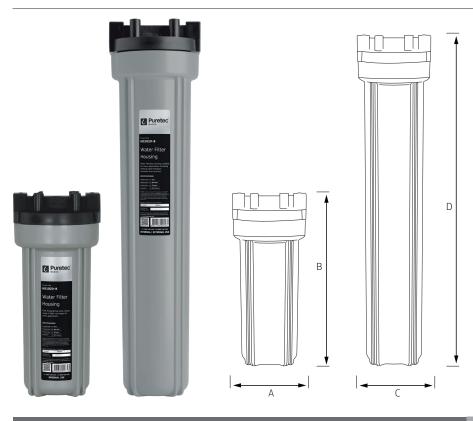

## 10" HOUSING

| А      | В      |
|--------|--------|
| 133 mm | 343 mm |

## 20" HOUSING

| С      | D      |
|--------|--------|
| 133 mm | 575 mm |

**GENERAL INFO** 

FOR INTERNAL AND EXTERNAL USE