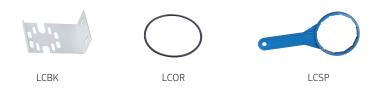

# SPARE PARTS AND ACCESSORIES

| Ordering Code | Description                                      |  |  |  |
|---------------|--------------------------------------------------|--|--|--|
| LCBK          | Single housing bracket, suits LC series housings |  |  |  |
| LCOR          | O-ring, suits LC series housings                 |  |  |  |
| LCSP          | Spanner, suits LC series housings                |  |  |  |