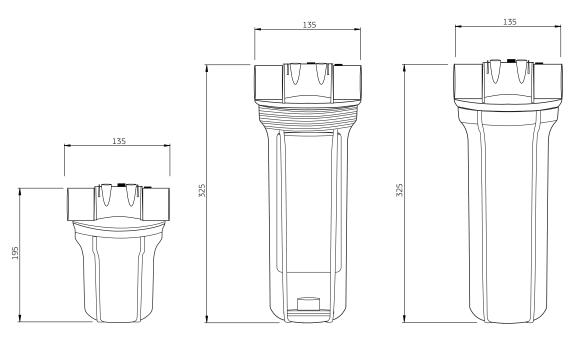

HOUSING SPECIFICATIONS AND PERFORMANCE DATA

| Ordering Code | Size<br>inches | Connection | Description                    | Flow<br>(Lpm) | Dimensions      |
|---------------|----------------|------------|--------------------------------|---------------|-----------------|
| LC1005        | 5"             | 1" (25 mm) | Filter housing with white bowl | 30            | 195 mm x 135 mm |
| LC1010        | 10"            | 1" (25 mm) | Filter housing with white bowl | 60            | 325 mm x 135 mm |
| LC1010C       | 10"            | 1" (25 mm) | Filter housing with clear bowl | 60            | 325 mm x 135 mm |

# PRODUCT DIMENSIONS Measurements in Millimeters (mm)

LC1005

LC1010C

LC1010