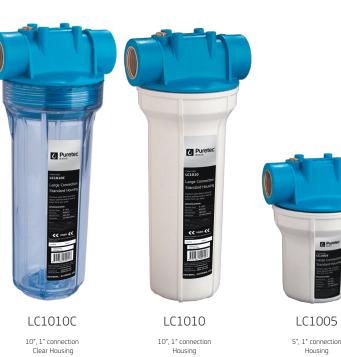

HOUSING SPECIFICATIONS AND PERFORMANCE DATA

| Ordering Code | Size<br>inches | Connection | Description                    | Flow<br>(Lpm) | Dimensions      |
|---------------|----------------|------------|--------------------------------|---------------|-----------------|
| LC1005        | 5"             | 1" (25 mm) | Filter housing with white bowl | 30            | 195 mm x 135 mm |
| LC1010        | 10"            | 1" (25 mm) | Filter housing with white bowl | 60            | 325 mm x 135 mm |
| LC1010C       | 10"            | 1" (25 mm) | Filter housing with clear bowl | 60            | 325 mm x 135 mm |

# PRODUCT DIMENSIONS Measurements in Millimeters (mm)

LC1005

LC1010C

LC1010