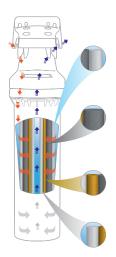

The PureMix X6 incorporates the most advanced Quad Action Filtration Technology. Water passes through the 4 stage filtration process with no bypass. The Radial flow design ensures maximum contact time with contaminants for maximum efficiency.

### **Quick Action Filtration**

The PureMix X6 cartridge incorporates the most advanced Quad Action Filtration Technology. With 4 levels of filtration and a radial flow design, the PureMix X6 filters out sediment, lead, rust and dirt down to 0.5 micron\*. The carbon block technology absorbs bad taste, odour, chlorine, and other chemicals leaving healthy, great-tasting, clean, safe, and pure water.

### PUREMIX-X6 FILTRATION TECHNOLOGY

#### Stage 1

- Removes the finest particles.
- · Clarifies the water.
- Removes sediment, rust, sand, silt & algae.

#### Stage 2

- · Chlorine and Chloramine reduction.
- · Eliminates bad taste and odours.
- · Removes Cysts.
- Chemical pesticides & sulphur reduction.

### Stage 3

· Lead reduction.

#### Stage 4

- · Anti-Scaling Protection.
- Protection against hardness i.e. Calcium & Magnesium.
- · Corrosion Control.