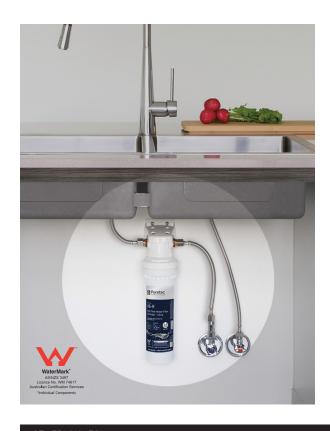

# High Flow Inline Undersink Water Filter System

Transform your existing mixer tap into a filter tap! The PureMix X6 installs under your existing kitchen bench and uses your current tap! This unit can be installed vertically or horizontally, so it won't clutter your cupboard.

### Easy Home or Workplace Installation

The PureMix X6 installs under your existing kitchen bench and uses your current tap, so there is no need for a second tap. The unit can be installed vertically or horizontally, so it won't clutter your cupboard.