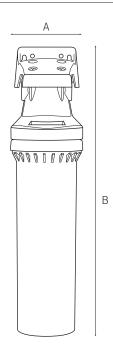

PureMix X6

| А     | В      | Depth  |
|-------|--------|--------|
| 81 mm | 390 mm | 105 mm |

GENERAL INFO DESIGNED FOR MAINSWATER

## SPECIFICATIONS

| PureMix-X6              | Model Number:          |
|-------------------------|------------------------|
| 0-8 litres per minute   | Min/Max Flow:          |
| 2-38°C                  | Min/Max Temperature:   |
| 200 - 520 kPa           | Min/Max Pressure:      |
| 0.5 micron              | Nominal Micron Rating: |
| 37,500 litres           | Capacity:              |
| ½" BSP [15 mm]          | Connection:            |
|                         | Space Required:        |
| 450 mm (h) x 215 mm (w) | Vertical Mounting      |
| 215 mm (h) x 450 mm (w) | Horizontal Mounting    |
| 10 years^               | Warranty:              |