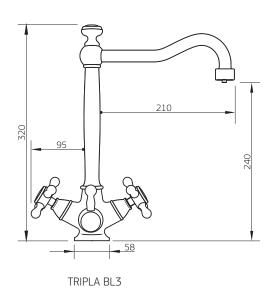

# Quick-Twist Filter System with BL3 Mixer Tap

A modern classic. It's easy to imagine the Tripla-BL3 in a country kitchen with its blend of traditional aesthetics and contemporary functionality. Matt black, heritage handles and striking lines give this tapware its vintage appeal, while its ability to dispense filtered water, as well as hot and cold tap water, meets today's demands for pure drinking water. The BL3, like all Puretec Tripla taps, does not mix filtered and unfiltered water.

| SPECIFICATIONS       |                                                                        |
|----------------------|------------------------------------------------------------------------|
| Model:               | QT12-BL3                                                               |
| Filtration System    | QT Series                                                              |
| Mixer Tap Style:     | 3-Way Mixer Tap                                                        |
| Mixer Tap Model      | TRIPLA-BL3                                                             |
| WELS 3 Star Rated    | 8 Litres/Minute                                                        |
| Mixer Tap WaterMark  | AS/NZS 3718:2005<br>Licence No. WM 74726<br>ApprovalMark International |
| Outlets:             | Hot / Cold & Separately Filtered                                       |
| Maximum Temperature: | 40°C                                                                   |
| Maximum Pressure:    | 520 kPa                                                                |
| Micron Rating:       | 1 Micron                                                               |
| Tap Hole:            | 33 mm Diameter                                                         |
| Filter WaterMark:    | AS/NZS 3497<br>Licence No. WM 74617<br>ApprovalMark                    |
| Warranty:            | 6 years^                                                               |