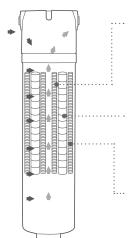

## QT12 FILTRATION TECHNOLOGY

#### Stage 1

- · Removes fine particles
- · Clarifies the water
- Removes sediment, rust, sand, silt & algae.

### Stage 2

- Eliminates bad taste and odours
- Removes Cysts
- Chemical, pesticides & sulphur reduction

#### Stage 3

• Post filter to ensure that you are getting the cleanest and the best tasting water