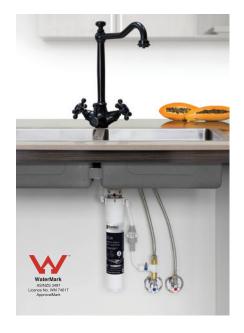

GENERAL INFO DESIGNED FOR MAINS WATER

The Puretec Quick-Twist filter is easy to install, and will work in either a vertical or horizontal position. The system includes all necessary plumbing connections, and is specially designed to operate with Tripla tapware. This combination includes the QT series filter and the TRIPLA-BL3 mixer.

| SPECIFICATIONS       |                                                                        |
|----------------------|------------------------------------------------------------------------|
| Model:               | QT12-BL3                                                               |
| Filtration System    | QT Series                                                              |
| Mixer Tap Style:     | 3-Way Mixer Tap                                                        |
| Mixer Tap Model      | TRIPLA-BL3                                                             |
| WELS 3 Star Rated    | 8 Litres/Minute                                                        |
| Mixer Tap WaterMark  | AS/NZS 3718:2005<br>Licence No. WM 74726<br>ApprovalMark International |
| Outlets:             | Hot / Cold & Separately Filtered                                       |
| Maximum Temperature: | 40°C                                                                   |
| Maximum Pressure:    | 520 kPa                                                                |
| Micron Rating:       | 1 Micron                                                               |
| Tap Hole:            | 33 mm Diameter                                                         |
| Filter WaterMark:    | AS/NZS 3497<br>Licence No. WM 74617<br>ApprovalMark                    |
| Warranty:            | 6 years^                                                               |