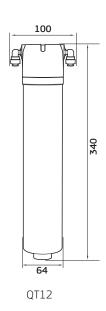

| SPECIFICATIONS       |                                                                        |
|----------------------|------------------------------------------------------------------------|
| Model:               | QT12-BL3                                                               |
| Filtration System    | QT Series                                                              |
| Mixer Tap Style:     | 3-Way Mixer Tap                                                        |
| Mixer Tap Model      | TRIPLA-BL3                                                             |
| WELS 3 Star Rated    | 8 Litres/Minute                                                        |
| Mixer Tap WaterMark  | AS/NZS 3718:2005<br>Licence No. WM 74726<br>ApprovalMark International |
| Outlets:             | Hot / Cold & Separately Filtered                                       |
| Maximum Temperature: | 40°C                                                                   |
| Maximum Pressure:    | 520 kPa                                                                |
| Micron Rating:       | 1 Micron                                                               |
| Tap Hole:            | 33 mm Diameter                                                         |
| Filter WaterMark:    | AS/NZS 3497<br>Licence No. WM 74617<br>ApprovalMark                    |
| Warranty:            | 6 years^                                                               |