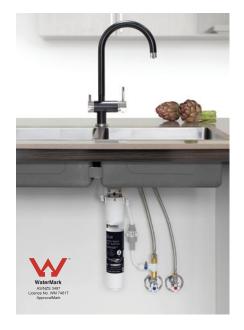

GENERAL INFO DESIGNED FOR MAINS WATER

## Quick-Twist Filter System with BL1 Mixer Tap

With its matt black finish and chrome highlights, the Tripla-BL1 is everything modern tapware should be: clean and classy. But its appeal is more than cosmetic. There's a lot of practicality working alongside those striking looks: plenty of clearance and height for filling bottles and jugs, and for washing up. Plus, a chrome lever on one side will give you filtered water, while the lever on the other side will dispense hot and cold tap water. The BL1, like all Puretec Tripla taps, does not mix filtered and unfiltered water.

The Puretec Quick-Twist filter is easy to install, either in a horizontal or vertical position. The system comes with all the required plumbing connections, and is specifically designed to work with Tripla tapware. This combination includes the QT series filter and the TRIPLA-BL1 mixer.