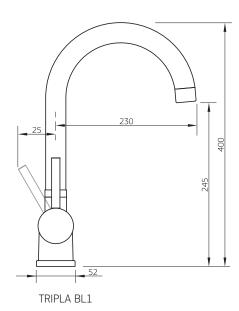

| SPECIFICATIONS       |                                                                        |
|----------------------|------------------------------------------------------------------------|
| Model:               | QT12-BL1                                                               |
| Filtration System:   | QT Series                                                              |
| Mixer Tap Style:     | 3-Way Mixer Tap                                                        |
| Mixer Tap Model      | TRIPLA-BL1                                                             |
| WELS 3 Star Rated    | 8 Litres/Minute                                                        |
| Mixer Tap WaterMark  | AS/NZS 3718:2005<br>Licence No. WM 74726<br>ApprovalMark International |
| Outlets:             | Hot / Cold & Separately Filtered                                       |
| Maximum Temperature: | 40°C                                                                   |
| Maximum Pressure:    | 520 kPa                                                                |
| Micron Rating:       | 1 Micron*                                                              |
| Tap Hole:            | 33 mm Diameter                                                         |
| Filter WaterMark:    | AS/NZS 3497<br>Licence No. WM 74617<br>ApprovalMark                    |
| Warranty:            | 6 years^                                                               |
|                      |                                                                        |