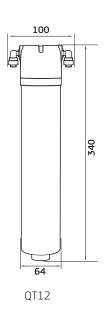

| SPECIFICATIONS       |                                                                        |
|----------------------|------------------------------------------------------------------------|
| Model:               | QT12-BL1                                                               |
| Filtration System:   | QT Series                                                              |
| Mixer Tap Style:     | 3-Way Mixer Tap                                                        |
| Mixer Tap Model      | TRIPLA-BL1                                                             |
| WELS 3 Star Rated    | 8 Litres/Minute                                                        |
| Mixer Tap WaterMark  | AS/NZS 3718:2005<br>Licence No. WM 74726<br>ApprovalMark International |
| Outlets:             | Hot / Cold & Separately Filtered                                       |
| Maximum Temperature: | 40°C                                                                   |
| Maximum Pressure:    | 520 kPa                                                                |
| Micron Rating:       | 1 Micron*                                                              |
| Tap Hole:            | 33 mm Diameter                                                         |
| Filter WaterMark:    | AS/NZS 3497<br>Licence No. WM 74617<br>ApprovalMark                    |
| Warranty:            | 6 years^                                                               |
|                      |                                                                        |