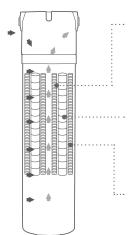

### QT12 FILTRATION TECHNOLOGY

#### Stage 1

- · Removes fine particles
- · Clarifies the water
- Removes sediment, rust, sand, silt & algae.

#### Stage 2

- Eliminates bad taste and odours
- Removes Cysts
- · Chemical, pesticides & sulphur reduction

#### Stage 3

• Post filter to ensure that you are getting the cleanest and the best tasting water