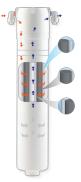

#### **QT18 FILTRATION TECHNOLOGY**

- Removes the finest particles.
- Clarifies the water.
- · Removes sediment, rust, sand, silt & algae.

#### Stage 2

- · Eliminates bad taste and odours.
- Removes Cysts.
- Chemical pesticides & sulphur reduction.

#### Stage 3

 Post filter to ensure that you are getting the cleanest and the best tasting water.