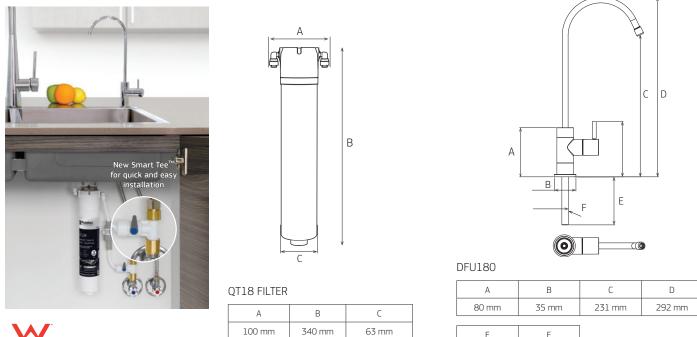

## Quick-Twist Undersink Water Filter System with High Loop LED Faucet

The Puretec QT18 system uses premium grade carbon filtration. Enjoy water the way it should be, abundant, clear and beautiful tasting from your own water supply, any time of the day. The QT18 can also be used for ice machines, water coolers, refrigerators with ice makers, inline drinking water kits, coffee/vending machines etc.

## SPECIFICATIONS

| QT18                                                                     | Model:                 |
|--------------------------------------------------------------------------|------------------------|
| DFU180                                                                   | Faucet Model:          |
| Puretec QT12R                                                            | Replacement Cartridge: |
| 0 - 5 Lpm                                                                | Min/Max Flow:          |
| 0 - 40°C                                                                 | Min/Max Temperature:   |
| 300 - 520 kPa                                                            | Min/Max Pressure:      |
| 1 Micron*                                                                | Micron Rating:         |
| ½" BSP [15 mm]                                                           | Connection:            |
| 12.5 mm diameter                                                         | Tap Hole:              |
| AS/NZS 3497<br>Licence No. WM 74617<br>Australian Certification Services | Filter WaterMark:      |
| 10 years^                                                                | Warranty:              |

## FEATURES & BENEFITS

• Filtration down to 1 micron\*.

- DIY quick-twist cartridge change.
- Premium ceramic high loop faucet with LED reminder light.

78 mm

7/16-24UNS

- New quick installation fitting kit.
- Reduces chlorine, pesticides, bad taste, odours, organic chemicals, dirt, rust and 99.9% Giardia & Cryptosporidium cysts.
- Mounts horizontally or vertically no shelf cutouts required.
- Latest technology carbon briquette gives up to 12 months filter life.
- All plumbing installation fittings included no extras needed.
- Multifunction control valve included for pressure reduction, anti water hammer and dual check manufactured from chrome plated brass for reliability.
- 10 year warranty^.

### Easy Home Installation

This premium filter system easily fits under your existing kitchen bench. All plumbing fittings are included for easy installation. It comes with a designer faucet with LED that turns from blue to red when the filter needs replacing.