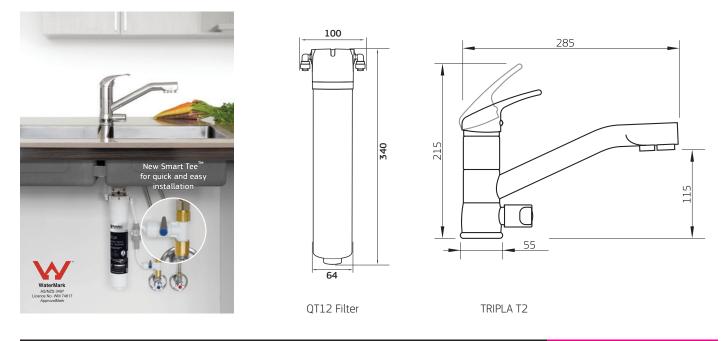

# Quick-Twist Undersink Filter with Tripla T2 LED 3-Way Mixer Tap

The QT12-T2 'tap & filter' package incorporates the latest QT12 filtration technology and the Tripla triple-action tap all-in-one system.

Enjoy water the way it should be, abundant, clear and beautiful tasting from your own water supply, any time of the day.

| SPECIFICATIONS       |                                                     |
|----------------------|-----------------------------------------------------|
| Model:               | QT12-T2                                             |
| Filtration System:   | QT Series                                           |
| Mixer Tap Style:     | 3-Way LED Mixer Tap                                 |
| Mixer Tap Model      | TRIPLA-T2                                           |
| WELS 4 Star Rated    | 7.5 Litres/Minute                                   |
| Mixer Tap WaterMark  | Cert No. 23033<br>AS/NZ 3718:2005                   |
| Outlets:             | Hot / Cold & Separately Filtered                    |
| Maximum Temperature: | 40°C                                                |
| Maximum Pressure:    | 520 kPa                                             |
| Micron Rating:       | 1 Micron*                                           |
| Tap Hole:            | 33 mm Diameter                                      |
| Filter WaterMark:    | AS/NZS 3497<br>Licence No. WM 74617<br>ApprovalMark |
| Warranty:            | 6 years^                                            |

## FEATURES & BENEFITS

- Filtration down to 1 micron\*.
- DIY quick-twist cartridge change.
- New quick installation fitting kit.
- Reduces chlorine, pesticides, bad taste, odours, organic chemicals, dirt, rust and 99.9% Giardia & Cryptosporidium cysts.
- · Mounts horizontally or vertically no shelf cutouts required.
- Latest technology carbon briquette gives up to 12 months filter life.
- · All plumbing installation fittings included no extras needed.
- Filter change reminder light LED changes from blue to red.
- WaterMark approved.