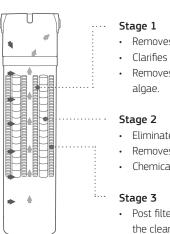

QT12 FILTRATION TECHNOLOGY

- · Removes fine particles
- Clarifies the water
- Removes sediment, rust, sand, silt &
- · Eliminates bad taste and odours
- Removes Cysts
- Chemical, pesticides & sulphur reduction
- · Post filter to ensure that you are getting the cleanest and the best tasting water