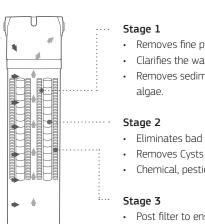

QT12 FILTRATION TECHNOLOGY

- · Removes fine particles
- Clarifies the water
- Removes sediment, rust, sand, silt &
- · Eliminates bad taste and odours
- Chemical, pesticides & sulphur reduction
- Post filter to ensure that you are getting the cleanest and the best tasting water