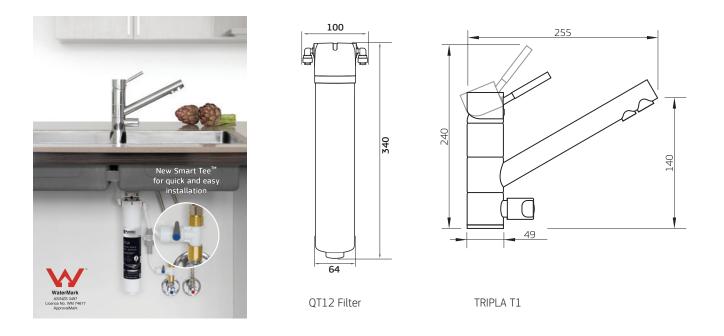

# Quick-Twist Undersink Filter With Tripla T1 LED 3-Way Mixer Tap

The QT12-T1 'tap & filter' package incorporates the latest QT12 filtration technology and the Tripla triple-action tap all-in-one system.

Enjoy water the way it should be, abundant, clear and beautiful tasting from your own water supply, any time of the day.

| SPECIFICATIONS                                   |                                                                               |
|--------------------------------------------------|-------------------------------------------------------------------------------|
| Model:                                           | QT12-T1                                                                       |
| Filtration System:                               | QT Series                                                                     |
| Mixer Tap Style:                                 | 3-Way LED Mixer Tap                                                           |
| Mixer Tap Model                                  | TRIPLA-T1                                                                     |
| WELS 4 Star Rated                                | 7.5 Litres/Minute                                                             |
| Mixer Tap WaterMark                              | Cert No. 23033<br>AS/NZ 3718:2005                                             |
| Outlets:                                         | Hot / Cold & Separately Filtered                                              |
|                                                  |                                                                               |
| Maximum Temperature:                             | 40°C                                                                          |
| Maximum Temperature:<br>Maximum Pressure:        | 40°C<br>520 kPa                                                               |
| · · ·                                            |                                                                               |
| Maximum Pressure:                                | 520 kPa                                                                       |
| Maximum Pressure:<br>Micron Rating:              | 520 kPa<br>1 Micron*                                                          |
| Maximum Pressure:<br>Micron Rating:<br>Tap Hole: | 520 kPa<br>1 Micron*<br>33 mm diameter<br>AS/NZS 3497<br>Licence No. WM 74617 |

# FEATURES & BENEFITS

• Filtration down to 1 micron\*.

- DIY quick-twist cartridge change.
- New quick installation fitting kit.
- Reduces chlorine, pesticides, bad taste, odours, organic chemicals, dirt, rust and 99.9% Giardia & Cryptosporidium cysts.
- · Mounts horizontally or vertically no shelf cutouts required.
- Latest technology carbon briquette gives up to 12 months filter life.
- All plumbing installation fittings included no extras needed.
- Filter change reminder light LED changes from blue to red.
- WaterMark approved.

#### Tripla T1 3-Way Mixer Tap

Hot, cold, filtered and/or rainwater, but just one distinguished mixer. Use the main handle to control your hot and cold mains water, or turn the lower handle clockwise for filtered tank/mains. Mains and filtered have separate outlets, with independent tubes inside the tap, so there's no mixing of filtered and unfiltered water.

## Hygienic quick cartridge changes

The valve-in-head design shuts the water off automatically means no mess, the cartridge can be easily replaced - just like changing a light globe. Enjoy water the way it should be, abundant, clear and beautiful tasting from your own water supply, any time of the day.

# Longer filter life

Using the latest carbon briquette technology that gives up to 12 months filter life. It incorporates Puretec's long life filter technology, so you can go longer between filter replacements.