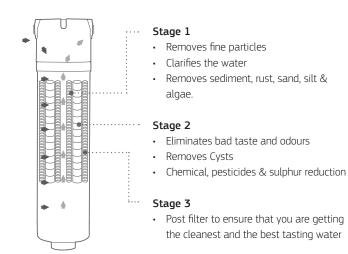

### QT12 FILTRATION TECHNOLOGY

The Puretec QT12 reduces chlorine, taste, odour, chemicals, sediment and cysts, leaving all vital minerals. This innovative filter is easy to install, mounts horizontally or vertically and valve-in-head technology means the water supply is automatically cut off when you change the cartridge. The QT12 can be as easily replaced as changing a light globe!

### FEATURES & BENEFITS

- Filtration down to 1 micron\*.
- DIY quick-twist cartridge change.
- New quick installation fitting kit.
- Reduces chlorine, pesticides, bad taste, odours, organic chemicals, dirt, rust and 99.9% Giardia & Cryptosporidium cysts.
- Mounts horizontally or vertically no shelf cutouts required.
- Latest technology carbon briquette gives up to 12 months filter life.
- All plumbing installation fittings included no extras needed.
- Filter change reminder light LED changes from blue to red.
- WaterMark approved.