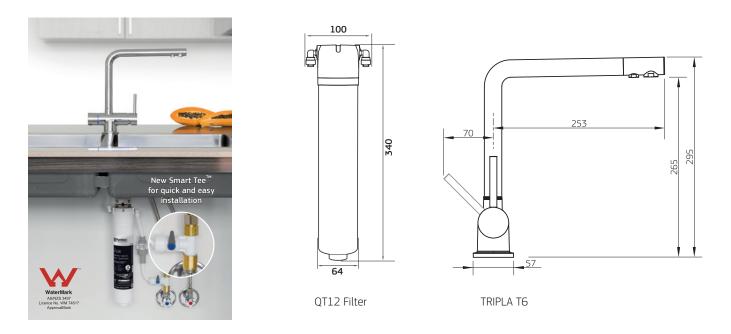

# Quick-Twist Under Sink Filter With Tripla T6 LED 3-Way Mixer Tap

The QT12-T6 'tap & filter' package incorporates the latest QT12 filtration technology and the Tripla triple-action tap all-in-one system.

### Clean Sleek Mixer Tap

The clean sleek lines of the Tripla T6 have created a minimalistic tap that whilst providing the practicality of lots of clearance for jugs and washing up, it still complements any modern kitchen décor. The handle with the neatly integrated LED light can be easily turned to operate the filtered water and when the filter is due to be replaced the light turns from blue to red. As with all Puretec Tripla taps there is no mixing of filtered and unfiltered water.

### Hygienic Cartridge Change

Valve-in-head means no mess, the QT12 quick-twist cartridge can be easily replaced - just like changing a light globe. Enjoy water the way it should be, abundant, clear and beautiful tasting from your own water supply, any time of the day.