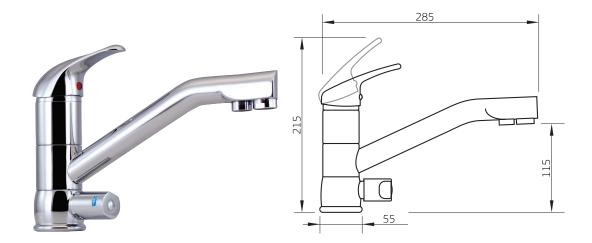

# Tripla T2 Series

A traditional compact design, the Tripla T2 gives you hot, cold, filtered/or rainwater water, all from just one mixer. The main handle controls hot and cold mains water, and the lever under the spout controls filtered mains/tank water. Just turn it clockwise and your filtered water is delivered via a separate tube and outlet, inside the mixer itself. There's absolutely no mixing of filtered and unfiltered water.

### SPECIFICATIONS

| Model:                     | TRIPLA-T2             |
|----------------------------|-----------------------|
| WELS 4 Star Rated:         | 7.5 Litres/Minute     |
| Hose Connection Included:  | 1⁄2" and 1⁄4" braided |
| Required Hole for the Tap: | 33 mm diameter        |
| Maximum Pressure:          | 50 - 500 kPa          |
| Mixer Cartridge Size:      | 35mm                  |
| Mixer Cartridge Type:      | Ceramic Cartridge     |
| Warranty:                  | 6 years^              |