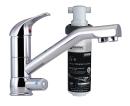

### Mixer Tap and Filter System for Mains Water (Model: Z1-T2)

The Z1-T2 'tap & filter' package, containing the Tripla T2 mixer and the Quick-Twist Ultra Z filter system. This innovative Puretec Quick-Twist Ultra Z filter is easy to install, mounts horizontally or vertically, and comes with all the plumbing fittings you'll need for installation.