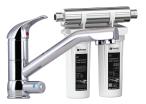

Mixer Tap and Filter System for Rainwater (Model: ESR2-T2)

The ESR2-T2 System includes the Tripla T2 mixer tap and an under sink ultraviolet system designed to kill bacteria. This ensures that your rainwater is safe and healthy to drink. All fittings for installation are included.