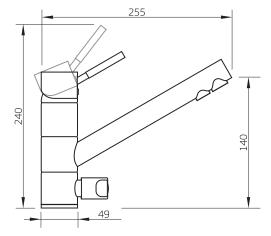

### SPECIFICATIONS

| Model:                     | TRIPLA-T1             |
|----------------------------|-----------------------|
| WELS 4 Star Rated:         | 7.5 Litres/Minute     |
| Hose Connection Included:  | 1⁄2" and 1⁄4" braided |
| Required Hole for the Tap: | 33 mm diameter        |
| Maximum Pressure:          | 50 - 500 kPa          |
| Mixer Cartridge Size:      | 35mm                  |
| Mixer Cartridge Type:      | Ceramic Cartridge     |
| Warranty:                  | 6 years^              |