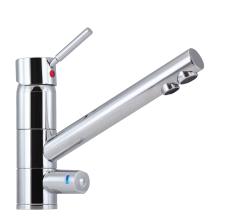

# Tripla T1 Series

Hot, cold, filtered and/or rainwater, but just one distinguished mixer. Use the main handle to control your hot and cold mains water, or turn the lower handle clockwise for filtered tank/mains. Mains and filtered have separate outlets, with independent tubes inside the tap, so there's no mixing of filtered and unfiltered water.

3-IN-1 MIXER TAP