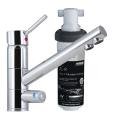

### Mixer Tap and Filter System for Mains Water (Model: Z1-T1)

The Z1-T1 'tap & filter' package, containing the Tripla T1 mixer and the Quick-Twist Ultra Z filter system. This innovative Puretec Quick-Twist Ultra Z filter is easy to install, mounts horizontally or vertically, and comes with all the plumbing fittings you'll need for installation.