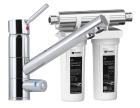

#### Mixer Tap and Filter System for Rainwater (Model: ESR2-T1)

The ESR2-T1 System includes the Tripla T1 mixer tap and an under sink ultraviolet system designed to kill bacteria. This ensures that your rainwater is safe and healthy to drink. All fittings for installation are included.