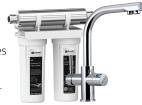

## Mixer Tap and Filter System for Mains Water (Model: Z1-T3)

The Z1-T3 'tap & filter' package, containing the Tripla T3 mixer and the Quick-Twist Ultra Z filter system. This innovative Puretec Quick-Twist Ultra Z filter is easy to install, mounts horizontally or vertically, and comes with all the plumbing fittings you'll need for installation.