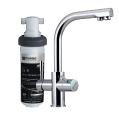

## Mixer Tap and Filter System for Mains Water (Model: Z1-T3)

The Z1-T3 'tap & filter' package, containing the Tripla T3 mixer and the Quick-Twist Ultra Z filter system. This innovative Puretec Quick-Twist Ultra Z filter is easy to install, mounts horizontally or vertically, and comes with all the plumbing fittings you'll need for installation.