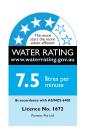

| SPECIFICATIONS             |                   |
|----------------------------|-------------------|
| Model:                     | TRIPLA-T3         |
| WELS 4 Star Rated:         | 7.5 Litres/Minute |
| Hose Connection Included:  | ½" and ¼" braided |
| Required Hole for the Tap: | 33 mm diameter    |
| Maximum Pressure:          | 50 - 500 kPa      |
| Mixer Cartridge Size:      | 35mm              |
| Mixer Cartridge Type:      | Ceramic Cartridge |
| Warranty:                  | 6 years^          |