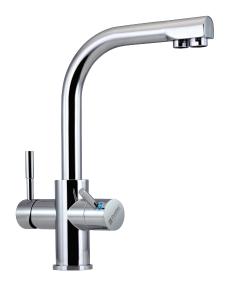

## Tripla T3 Series

An elegant, dual handle mixer, the Tripla T3 serves you hot and cold mains water from the big handle, and filtered tank/mains water from the small. There are two outlets, one for mains and one for filtered and separate tubes inside the unit too. So there's absolutely no mixing of sources.