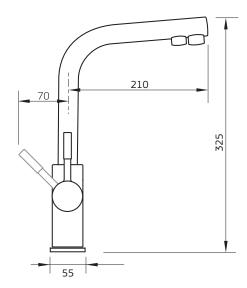

| SPECIFICATIONS             |                   |
|----------------------------|-------------------|
| Model:                     | TRIPLA-T3         |
| WELS 4 Star Rated:         | 7.5 Litres/Minute |
| Hose Connection Included:  | ½" and ¼" braided |
| Required Hole for the Tap: | 33 mm diameter    |
| Maximum Pressure:          | 50 - 500 kPa      |
| Mixer Cartridge Size:      | 35mm              |
| Mixer Cartridge Type:      | Ceramic Cartridge |
| Warranty:                  | 6 years^          |