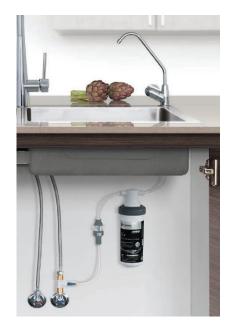

### Easy Home or Workplace Installation

This premium filter system easily fits under your existing kitchen bench. All plumbing fittings are included for easy installation.

# Hygienic Quick Cartridge Changes

The valve-in-head design shuts the water off automatically, which means no mess, the cartridge can be easily replaced - just like changing a light globe. Enjoy water the way it should be, abundant, clear and beautiful tasting from your water supply, any time of the day.