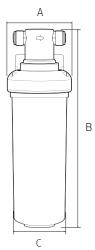

| Model:                 | Z12                                 |
|------------------------|-------------------------------------|
| Faucet Model:          | DFU130                              |
| Replacement Cartridge: | Puretec Z1-R                        |
| Min/Max Flow:          | 0 - 5 Lpm                           |
| Min/Max Temperature:   | 0 - 38°C (protect from freezing)    |
| Min/Max Pressure:      | 172 - 689 kPa                       |
| Micron Rating:         | 0.1 Micron*                         |
| Capacity:              | 23,000 litres                       |
| Connection:            | ½" BSP [15 mm]                      |
| Tap Hole:              | 12.5 mm Diameter                    |
| Filter WaterMark:      | AS/NZS 3497<br>Licence No. WM 74617 |