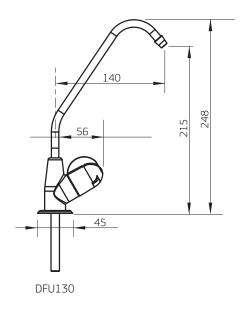

| Model:                 | Z12                                 |
|------------------------|-------------------------------------|
| Faucet Model:          | DFU130                              |
| Replacement Cartridge: | Puretec Z1-R                        |
| Min/Max Flow:          | 0 - 5 Lpm                           |
| Min/Max Temperature:   | 0 - 38°C (protect from freezing)    |
| Min/Max Pressure:      | 172 - 689 kPa                       |
| Micron Rating:         | 0.1 Micron*                         |
| Capacity:              | 23,000 litres                       |
| Connection:            | ½" BSP [15 mm]                      |
| Tap Hole:              | 12.5 mm Diameter                    |
| Filter WaterMark:      | AS/NZS 3497<br>Licence No. WM 74617 |